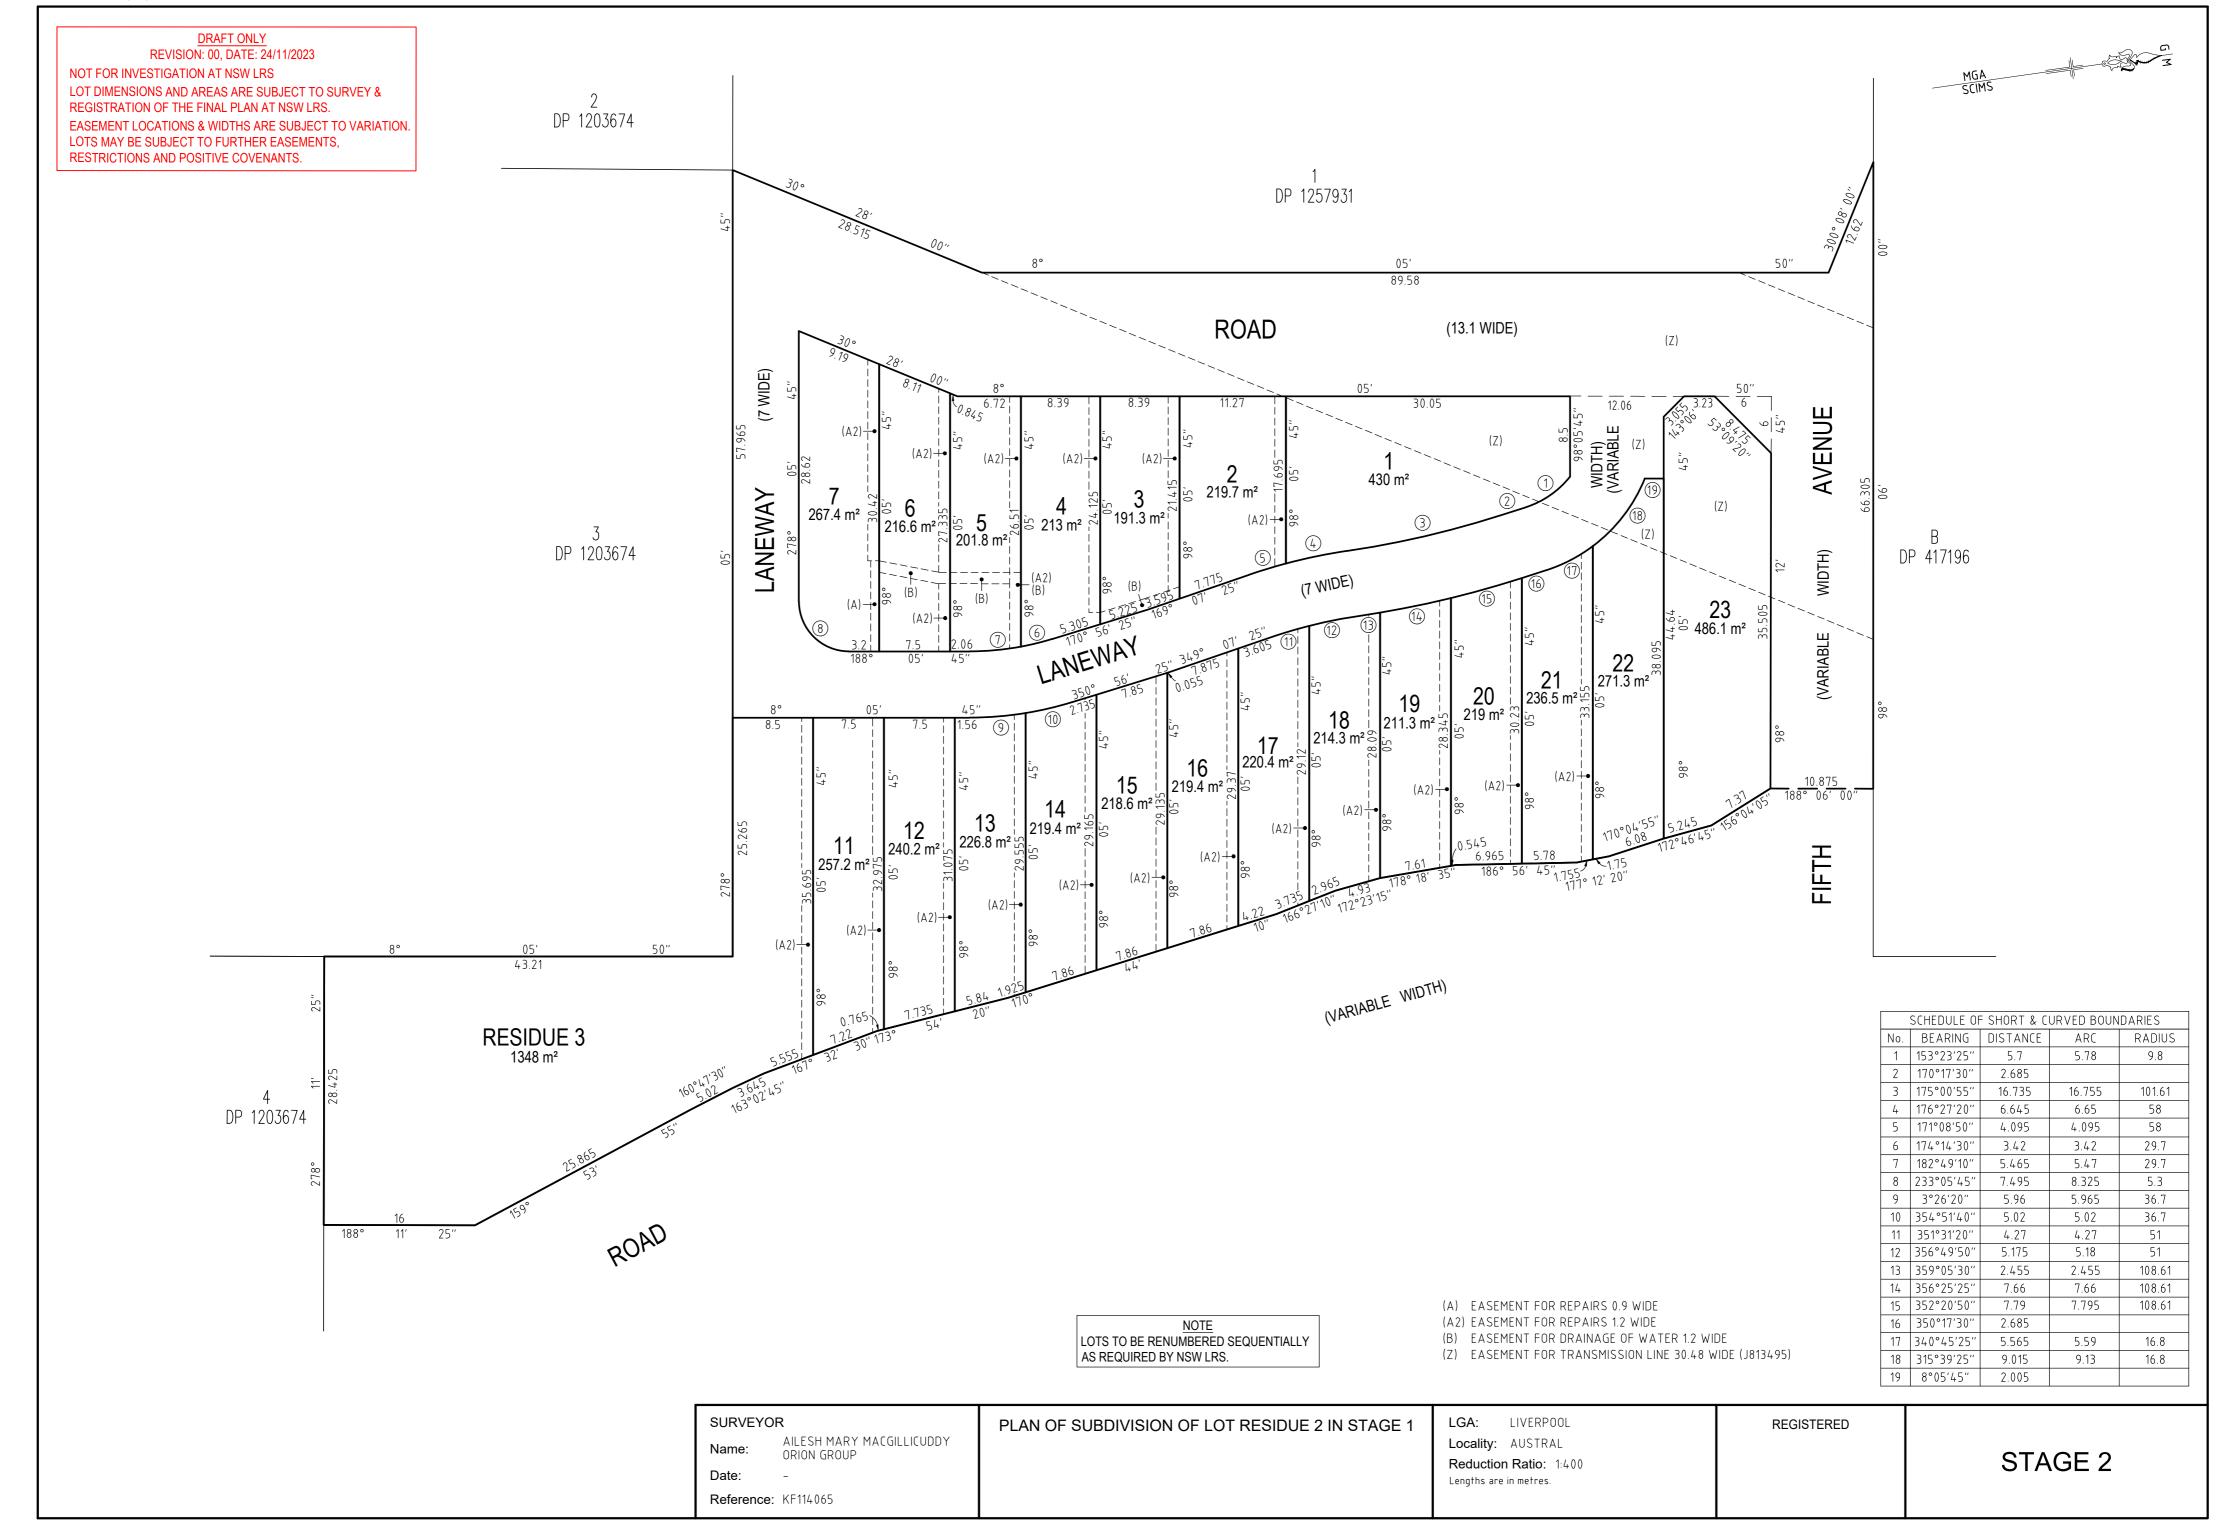

SHEET 1 OF 1 SHEETS

(C) EASEMENT FOR DRAINAGE OF WATER 1.5 WIDE

LOTS TO BE RENUMBERED SEQUENTIALLY AS REQUIRED BY NSW LRS.

REVISION: 00, DATE: 24/11/2023 NOT FOR INVESTIGATION AT NSW LRS LOT DIMENSIONS AND AREAS ARE SUBJECT TO SURVEY & REGISTRATION OF THE FINAL PLAN AT NSW LRS. EASEMENT LOCATIONS & WIDTHS ARE SUBJECT TO VARIATION. LOTS MAY BE SUBJECT TO FURTHER EASEMENTS, RESTRICTIONS AND POSITIVE COVENANTS.

DRAFT ONLY

SURVEYOR AILESH MARY MACGILLICUDDY ORION GROUP

Date:

Reference: KF114065

PLAN OF SUBDIVISION OF LOT RESIDUE 4 IN STAGE 2A

LGA: LIVERPOOL Locality: AUSTRAL Reduction Ratio: 1:250 Lengths are in metres.

REGISTERED

STAGE 2B