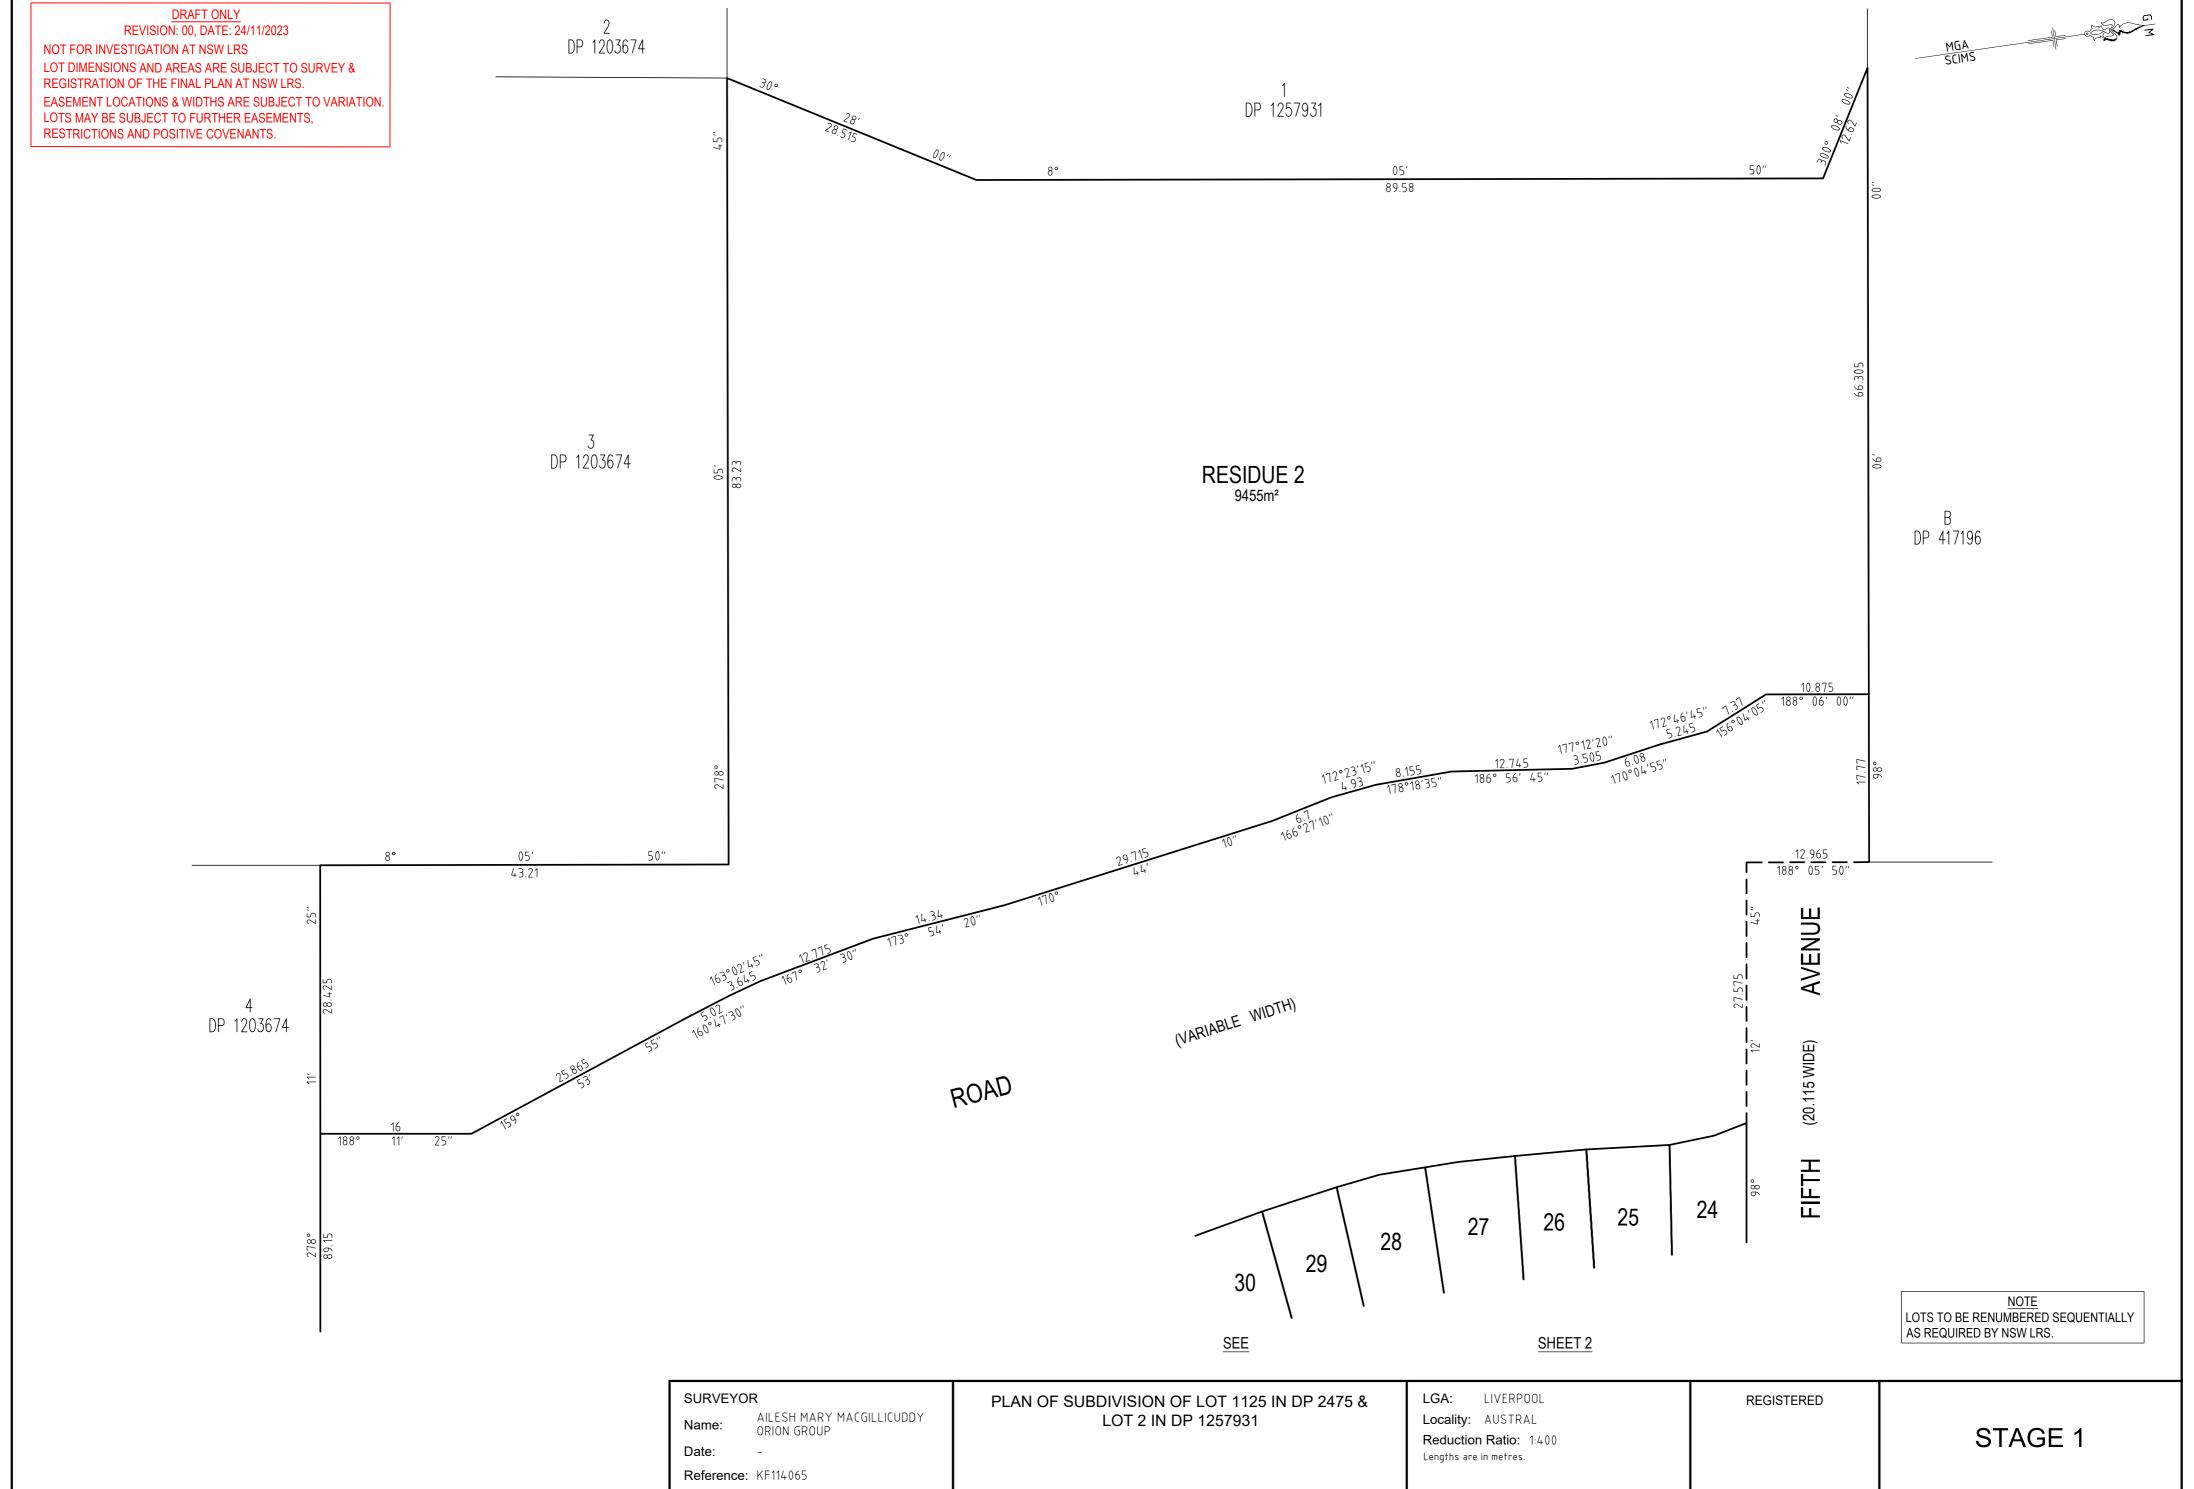

SHEET 1 OF 1 SHEETS

(C) EASEMENT FOR DRAINAGE OF WATER 1.5 WIDE

LOTS TO BE RENUMBERED SEQUENTIALLY AS REQUIRED BY NSW LRS.

REVISION: 00, DATE: 24/11/2023 NOT FOR INVESTIGATION AT NSW LRS LOT DIMENSIONS AND AREAS ARE SUBJECT TO SURVEY & REGISTRATION OF THE FINAL PLAN AT NSW LRS. EASEMENT LOCATIONS & WIDTHS ARE SUBJECT TO VARIATION. LOTS MAY BE SUBJECT TO FURTHER EASEMENTS, RESTRICTIONS AND POSITIVE COVENANTS.

DRAFT ONLY

SURVEYOR AILESH MARY MACGILLICUDDY ORION GROUP

Date:

Reference: KF114065

PLAN OF SUBDIVISION OF LOT RESIDUE 4 IN STAGE 2A

LGA: LIVERPOOL Locality: AUSTRAL Reduction Ratio: 1:250 Lengths are in metres.

REGISTERED

STAGE 2B