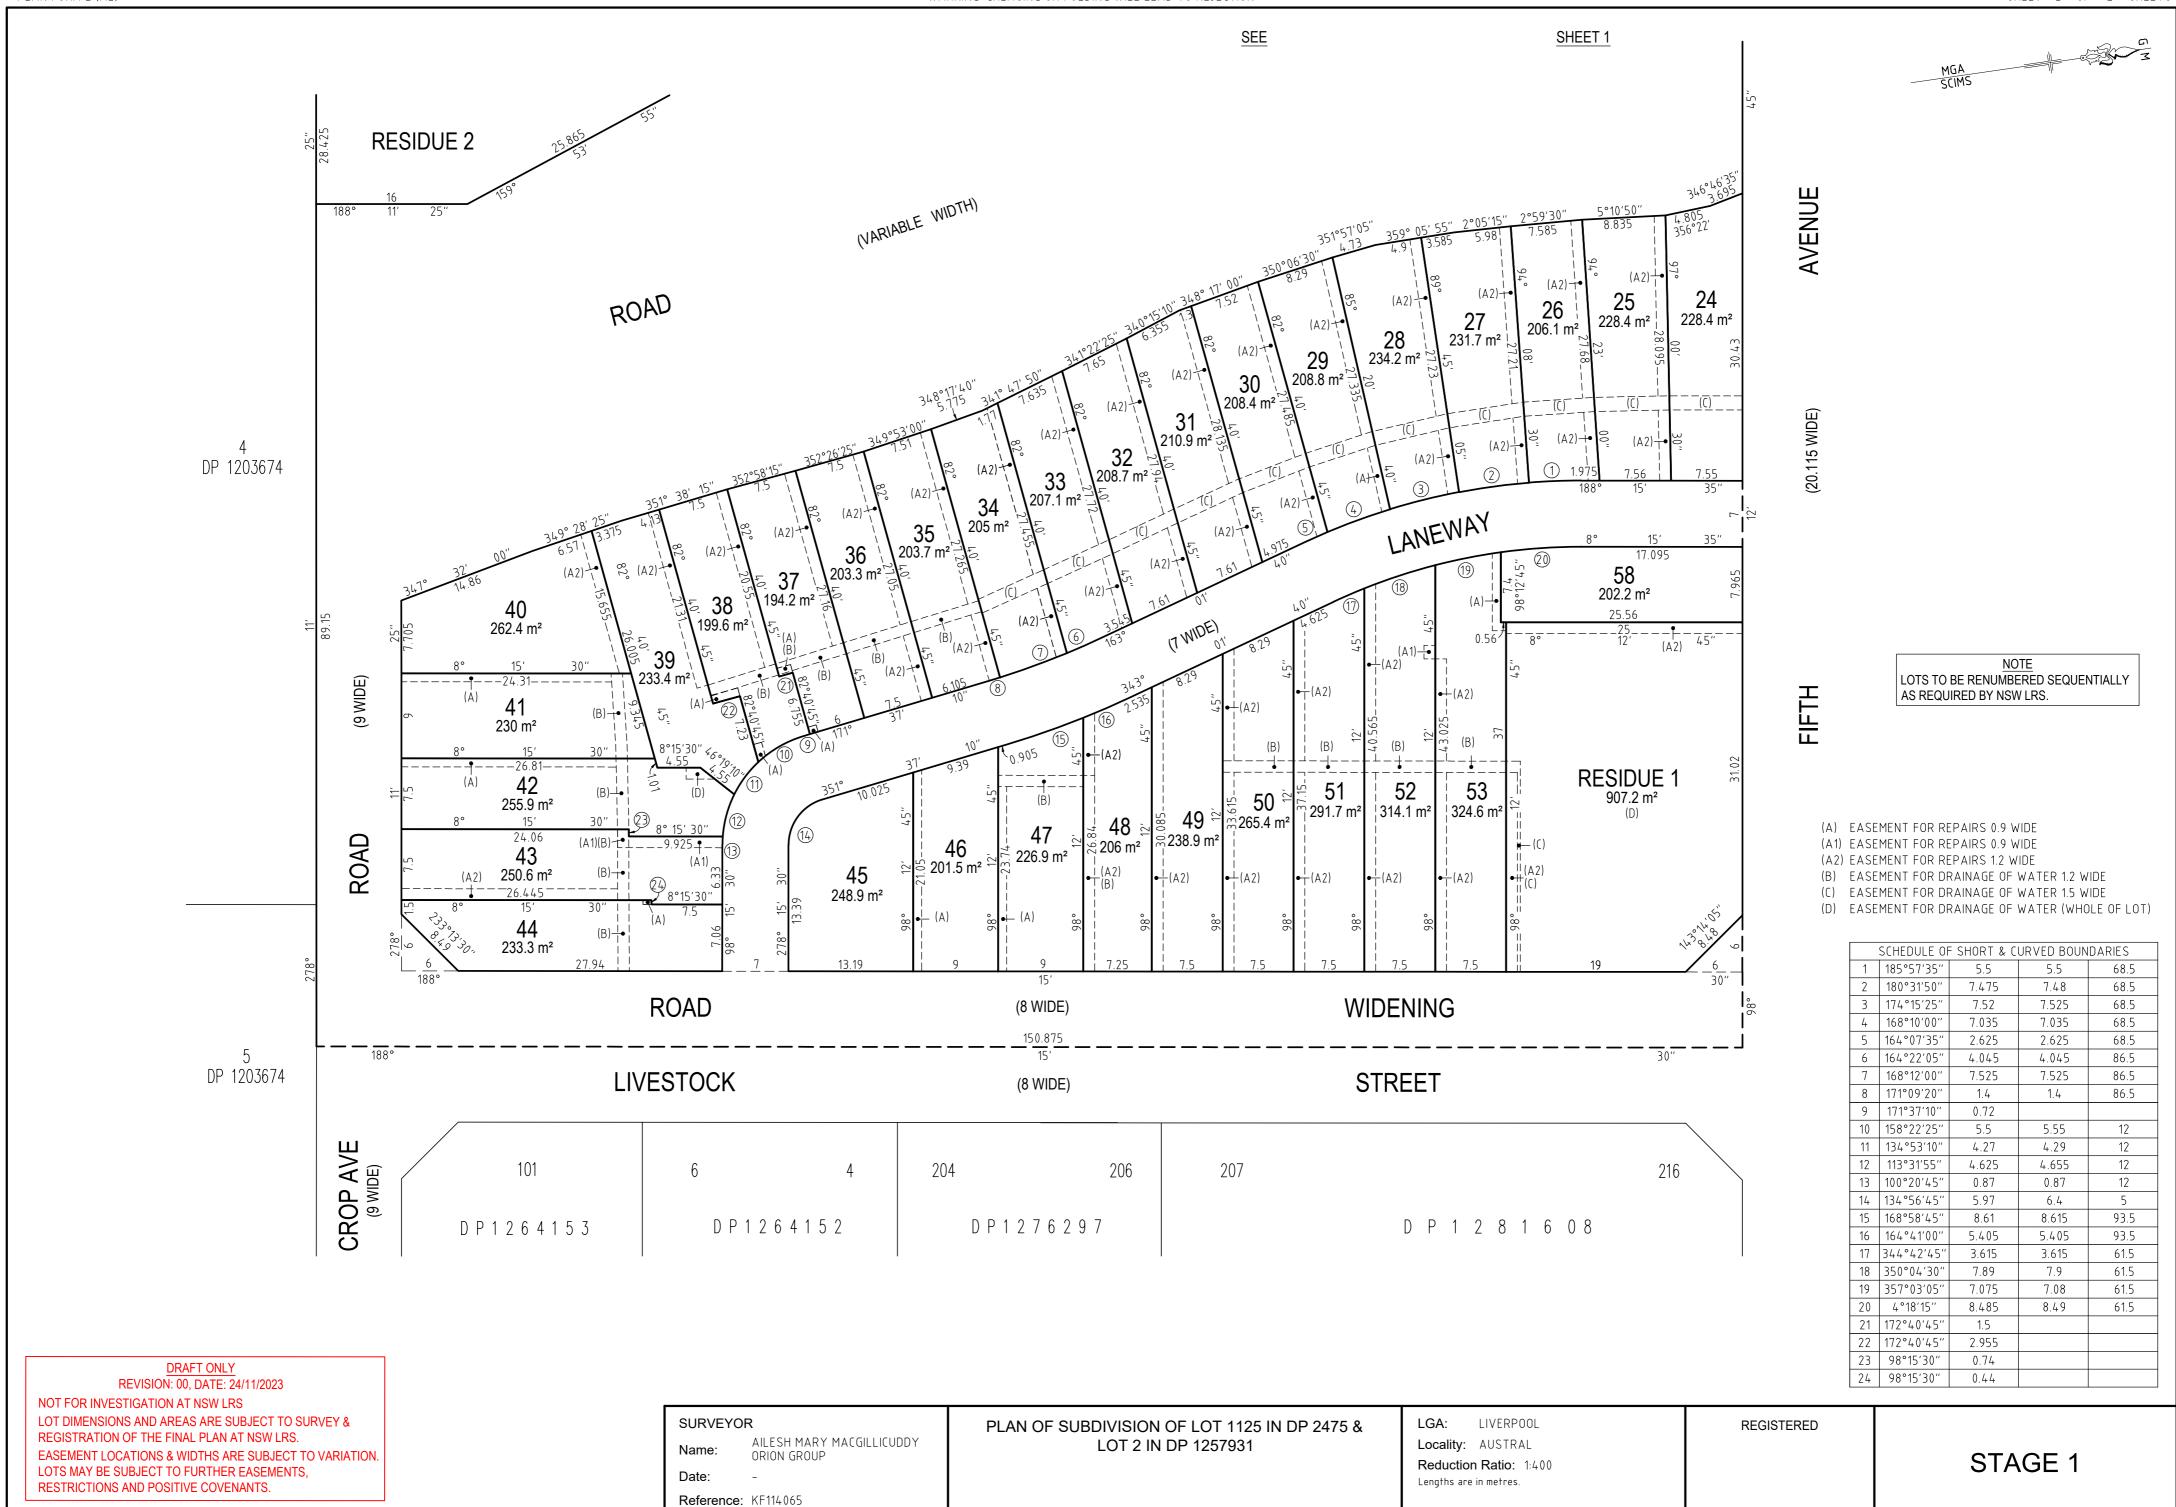

SHEET 1 OF 1 SHEETS

(C) EASEMENT FOR DRAINAGE OF WATER 1.5 WIDE

LOTS TO BE RENUMBERED SEQUENTIALLY AS REQUIRED BY NSW LRS.

REVISION: 00, DATE: 24/11/2023 NOT FOR INVESTIGATION AT NSW LRS LOT DIMENSIONS AND AREAS ARE SUBJECT TO SURVEY & REGISTRATION OF THE FINAL PLAN AT NSW LRS. EASEMENT LOCATIONS & WIDTHS ARE SUBJECT TO VARIATION. LOTS MAY BE SUBJECT TO FURTHER EASEMENTS, RESTRICTIONS AND POSITIVE COVENANTS.

DRAFT ONLY

SURVEYOR AILESH MARY MACGILLICUDDY ORION GROUP

Date:

Reference: KF114065

PLAN OF SUBDIVISION OF LOT RESIDUE 4 IN STAGE 2A

LGA: LIVERPOOL Locality: AUSTRAL Reduction Ratio: 1:250 Lengths are in metres.

REGISTERED

STAGE 2B