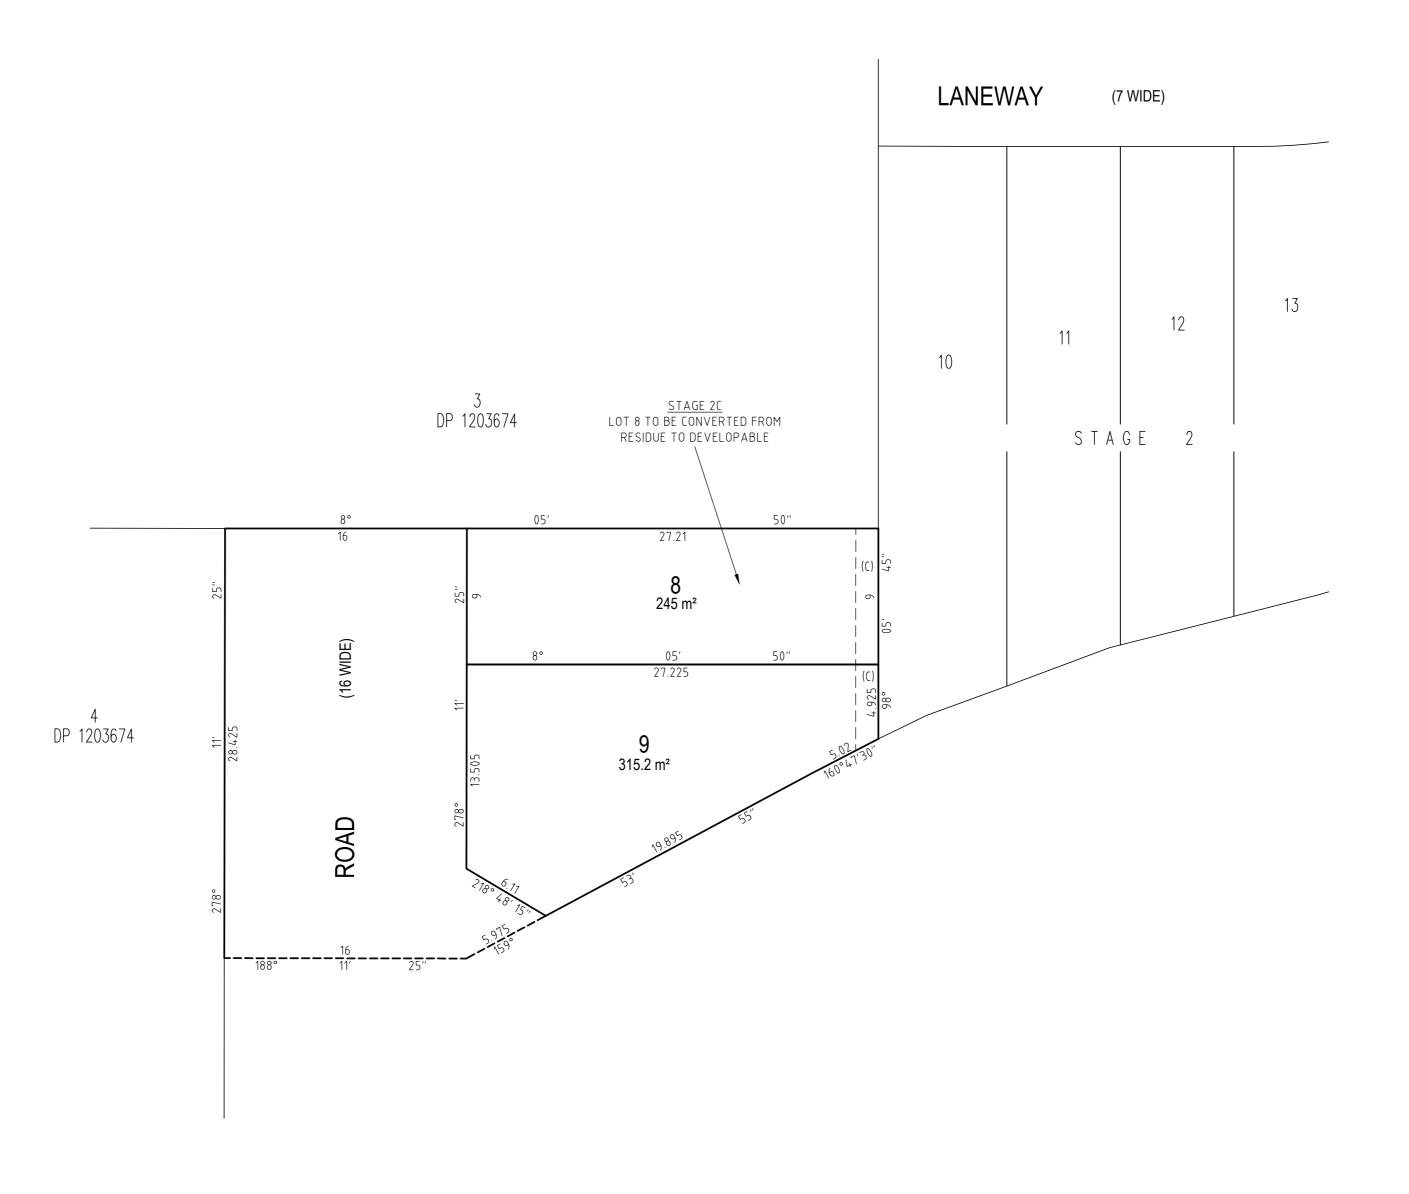

SHEET 1 OF 1 SHEETS

(C) EASEMENT FOR DRAINAGE OF WATER 1.5 WIDE

LOTS TO BE RENUMBERED SEQUENTIALLY AS REQUIRED BY NSW LRS.

REVISION: 00, DATE: 24/11/2023 NOT FOR INVESTIGATION AT NSW LRS LOT DIMENSIONS AND AREAS ARE SUBJECT TO SURVEY & REGISTRATION OF THE FINAL PLAN AT NSW LRS. EASEMENT LOCATIONS & WIDTHS ARE SUBJECT TO VARIATION. LOTS MAY BE SUBJECT TO FURTHER EASEMENTS, RESTRICTIONS AND POSITIVE COVENANTS.

DRAFT ONLY

SURVEYOR AILESH MARY MACGILLICUDDY ORION GROUP

Date:

Reference: KF114065

PLAN OF SUBDIVISION OF LOT RESIDUE 4 IN STAGE 2A

LGA: LIVERPOOL Locality: AUSTRAL Reduction Ratio: 1:250 Lengths are in metres.

REGISTERED

STAGE 2B